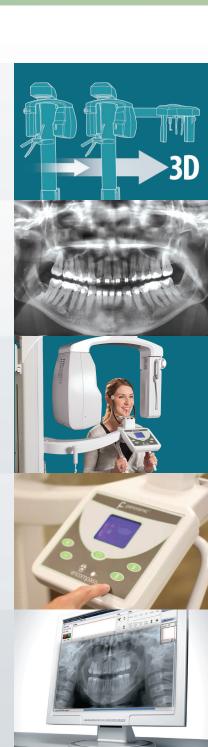

Let Encompass guide your direction for panoramic, cephalometric, & TMJ imaging needs for today, while providing a path to 3D upgrade capabilities in the future.

"It is our promise to embrace the heritage of our past with award-winning products like the PC-1000, PC-4000 and now the next generation of imaging legacy, the Encompass."

#### **FLEXIBLE MACHINE PLATFORM**

Designed and engineered to evolve with your imaging needs (cephalometric & 3D CBCT upgradability)

## **COMPATIBILITY**

Universal software integration comes standard

Pediatric Bitewing