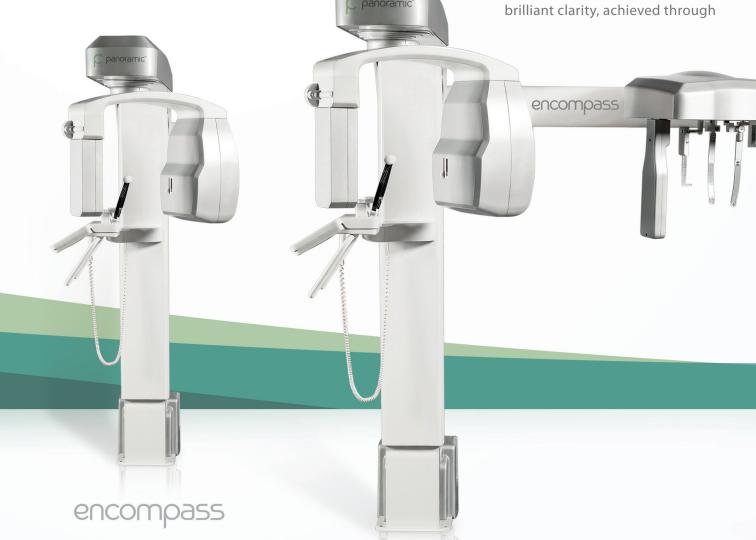

Encompass embodies a solution for these clinical necessities by offering a variety of features to enhance flexibility for various patient characteristics and diagnostic imaging requirements.

With advanced design engineering, Encompass features

an intricate network of mechanics and software combined to form a multi-axis rotation system, two orthogonal directions and one rotational, to greatly enhance the collection of a variety of imaging profiles.