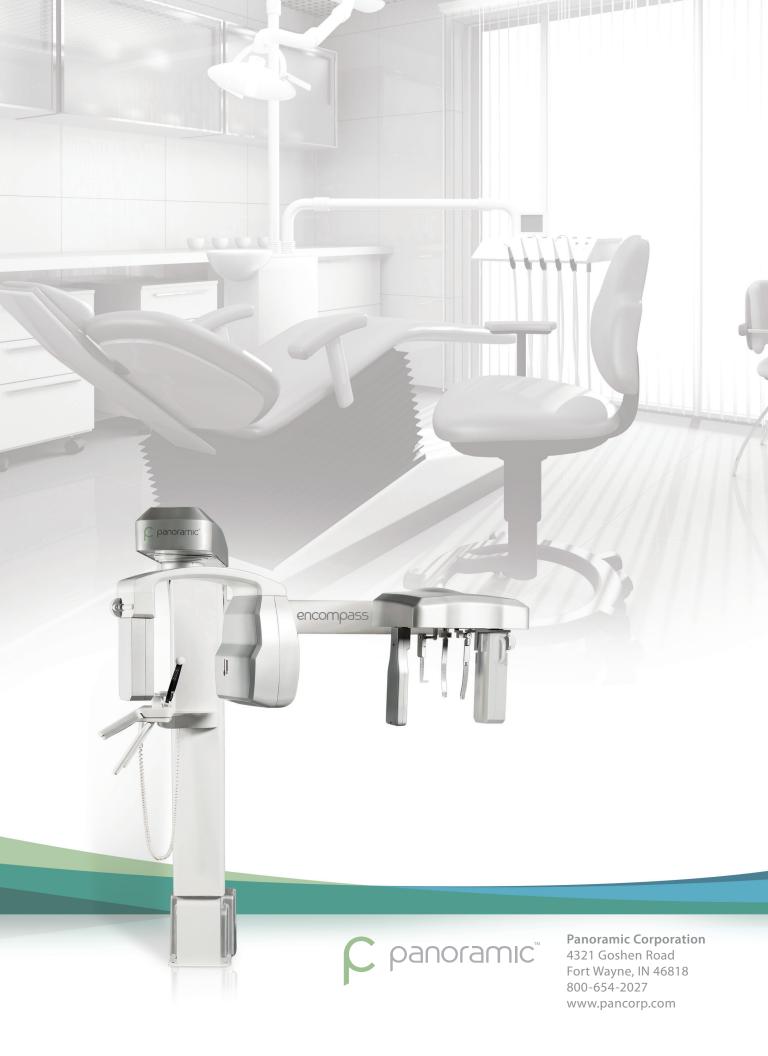

Sleek aesthetics and pioneering digital technology produce capabilities to easily capture radiographic images with brilliant clarity, achieved through

encompass single sensor

simplistic steps designed to ease staff operation with patient care in mind.

Let Encompass guide your direction for panoramic, cephalometric, & TMJ imaging needs for today, while providing a path to 3D upgrade capabilities in the future.

"It is our promise to embrace the heritage of our past with award-winning products like the PC-1000, PC-4000 and now the next generation of imaging legacy, the Encompass."

# **ENCOMPASSING TECHNOLOGY**

Patient comfort and confidence is vital in capturing optimal quality throughout an X-ray scan. Encompass achieves this through side entry access with face-to-face orientation, allowing clinical staff the ability to easily guide patients throughout the positioning and capture process.

Encompass also features tools such as Carbon Fiber Temple Supports, Multi-Point Laser Alignment, and a Stationary Bite Block to easily direct patients for perfect posture and position in every type of radiographic exam from panoramic & TMJ, to cephalometric.