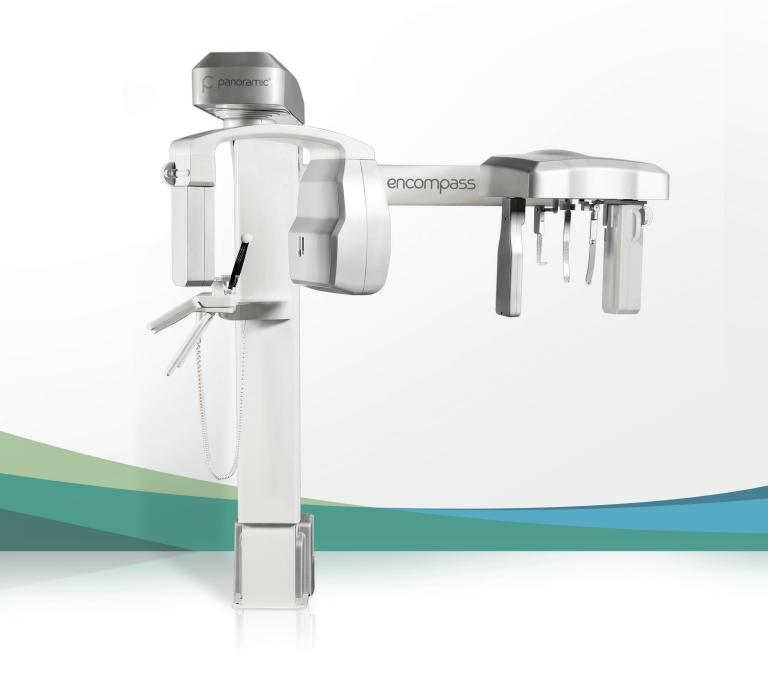

Sleek aesthetics and pioneering digital technology produce capabilities to easily capture radiographic images with brilliant clarity, achieved through

encompass single sensor

simplistic steps designed to ease staff operation with patient care in mind.

Let Encompass guide your direction for panoramic, cephalometric, & TMJ imaging needs for today, while providing a path to 3D upgrade capabilities in the future.

"It is our promise to embrace the heritage of our past with award-winning products like the PC-1000, PC-4000 and now the next generation of imaging legacy, the Encompass."