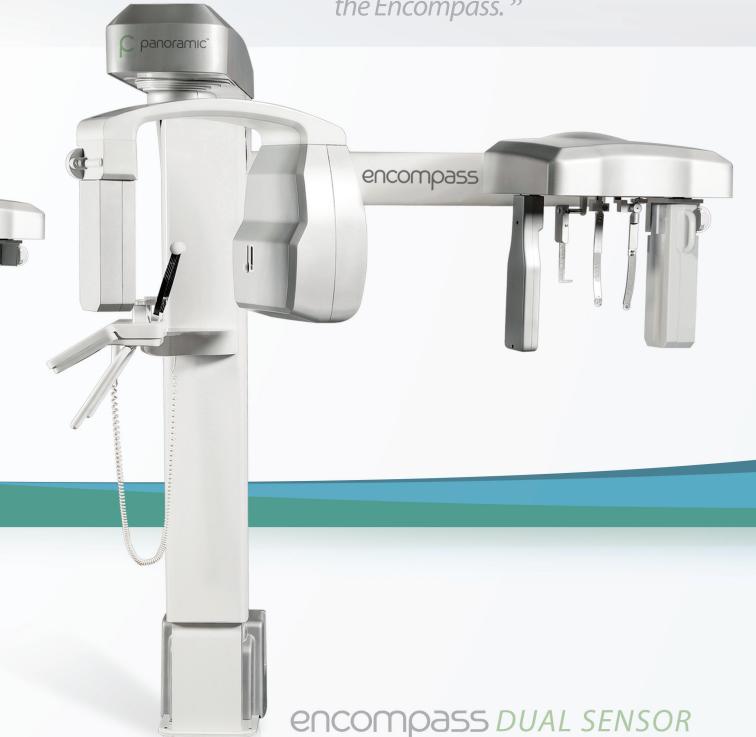

# **ENCOMPASSING TECHNOLOGY**

Patient comfort and confidence is vital in capturing optimal quality throughout an X-ray scan. Encompass achieves this through side entry access with face-to-face orientation, allowing clinical staff the ability to easily guide patients throughout the positioning and capture process.

Encompass also features tools such as Carbon Fiber Temple Supports, Multi-Point Laser Alignment, and a Stationary Bite Block to easily direct patients for perfect posture and position in every type of radiographic exam from panoramic & TMJ, to cephalometric.