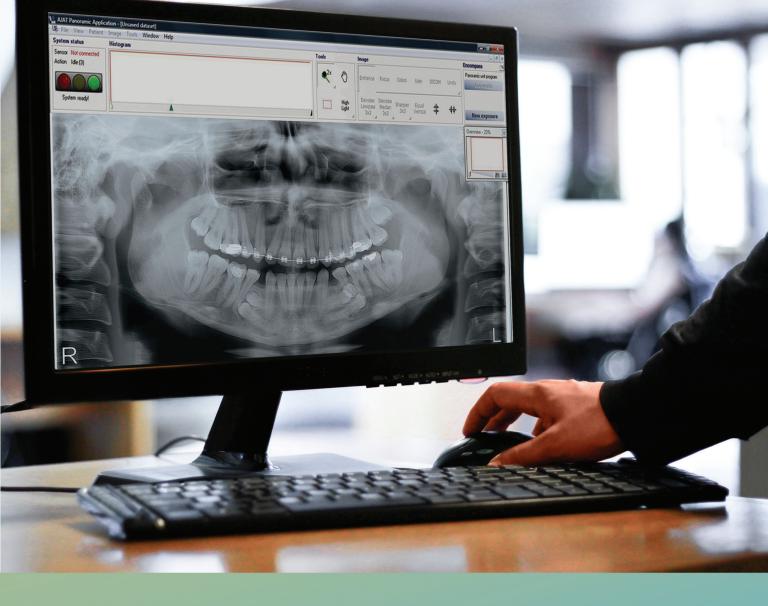

#### **SOFTWARE INTEGRATION**

Each dental practice is unique.
The Encompass panoramic and cephalometric X-ray unit incorporates the latest technology with a digital package that is built upon flexibility, integration, and value to meet the evolving needs of your office.

A Dell<sup>®</sup> Computer System can be provided with the Encompass to ensure you are getting a digital package that works with your office. Whether you are converting your imaging to digital or have an entirely paperless practice, our Dell<sup>®</sup> computer

is perfectly paired with Encompass to optimize the speed and efficiency of the imaging software. An ultrasharp, high resolution monitor is also included for easy viewing and patient consultation.

Panoramic digital technology uses TWAIN interface communication which allows Encompass seamless connectivity to existing practice or imaging software.

Advanced features on the Encompass adapt to your patients' needs while adjoining essential radiography tools to fit within your practice.

Encompass includes user-friendly software that is intuitive and easy for your staff to use. Visual aids assist with the most commonly used actions, while pre-programmed image functions can provide multiple enhancements with only one click.