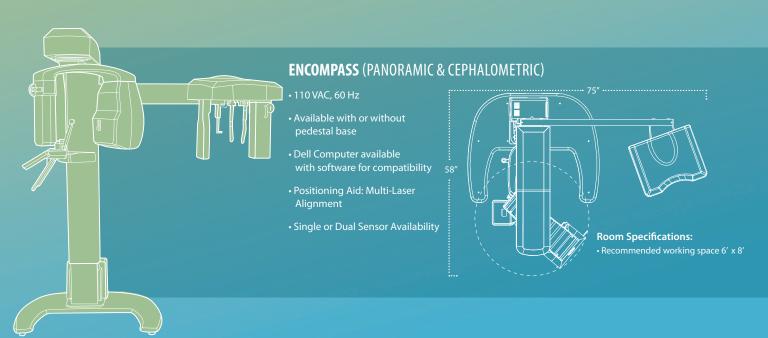

## **ENCOMPASS** (PAN ONLY)

- 110 VAC, 60 Hz
- Available with or without pedestal base
- Dell Computer available with software for compatibility
- Positioning Aid: Multi-Laser Alignment