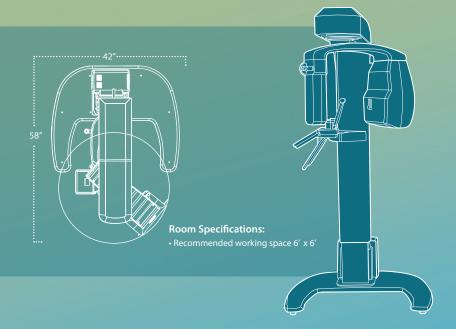

## **ENCOMPASS** (PAN ONLY)

- 110 VAC, 60 Hz
- Available with or without pedestal base
- Dell Computer available with software for compatibility
- Positioning Aid: Multi-Laser Alignment