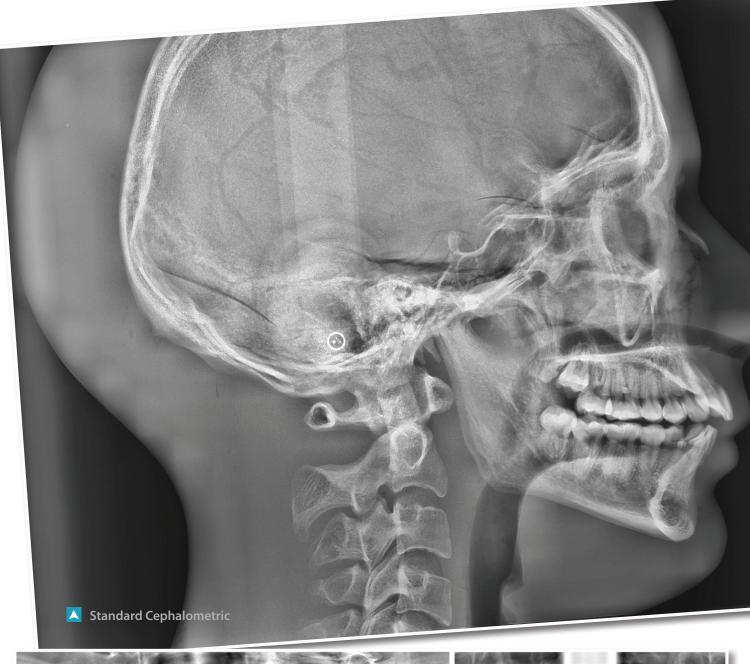

Let Encompass guide your direction for panoramic, cephalometric, & TMJ imaging needs for today, while providing a path to 3D upgrade capabilities in the future.

"It is our promise to embrace the heritage of our past with award-winning products like the PC-1000, PC-4000 and now the next generation of imaging legacy, the Encompass."

Encompass also features tools such as Carbon Fiber Temple Supports, Multi-Point Laser Alignment, and a Stationary Bite Block to easily direct patients for perfect posture and position in every type of radiographic exam from panoramic & TMJ, to cephalometric.