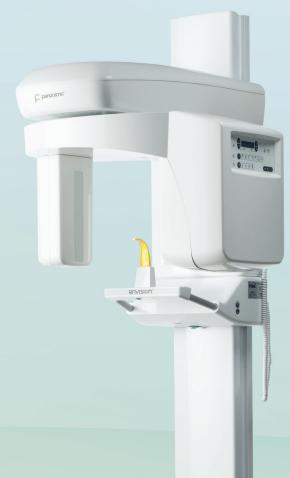

## PREMIUM TECHNOLOGY FOR SUPERB QUALITY

Panoramic Envision<sup>™</sup> is an advanced digital panoramic system with the latest premium CdTe-CMOS sensor technology. It combines extraordinary image quality, sharpness and contrast with advanced diagnostic tools. Due to the special sensor technology, and continuous autofocus function, Panoramic Envision<sup>™</sup> always delivers properly focused images, in both Pan and Pan/Ceph versions.

## **Simple Operation**Simply select program (8 Pan or 3 Ceph) and patient size (4 options). All exposure settings will be set automatically. Presets can also be adjusted manually.

**Single sensor for both applications**Get the best quality panoramic and cephalometric images. Just click the sensor to the position where you need it.