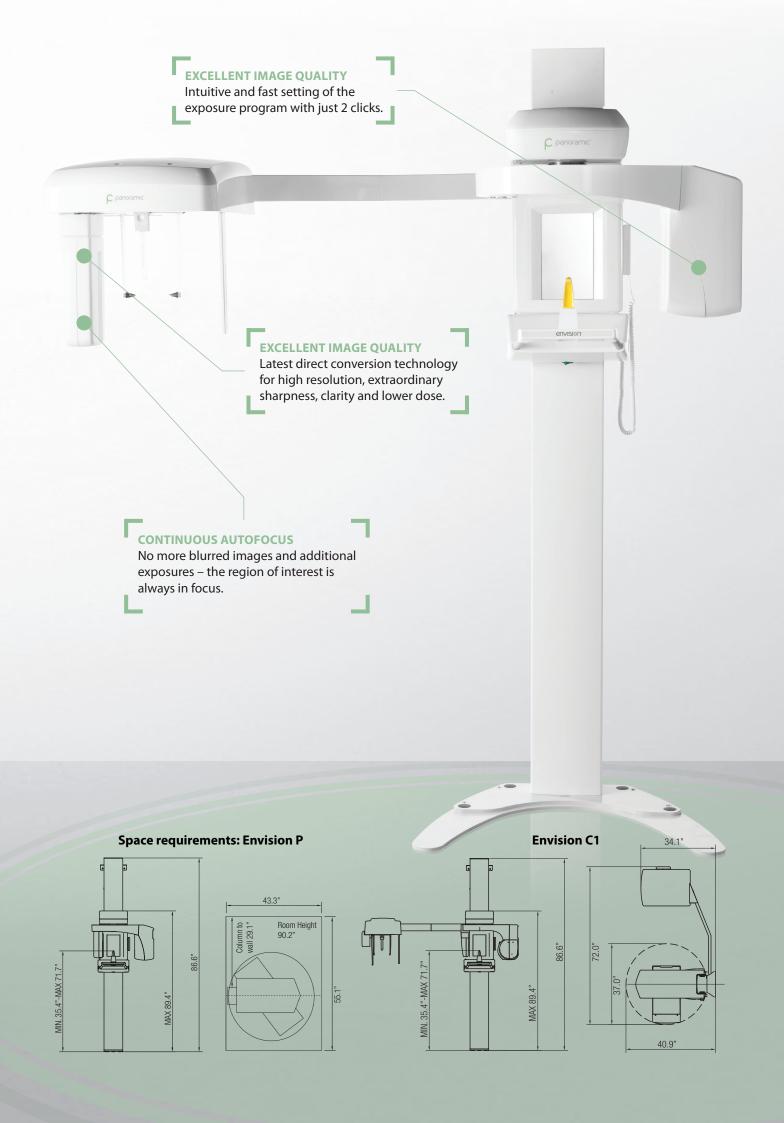

## PREMIUM TECHNOLOGY FOR SUPERB QUALITY

Panoramic Envision<sup>™</sup> is an advanced digital panoramic system with the latest premium CdTe-CMOS sensor technology. It combines extraordinary image quality, sharpness and contrast with advanced diagnostic tools. Due to the special sensor technology, and continuous autofocus function, Panoramic Envision<sup>™</sup> always delivers properly focused images, in both Pan and Pan/Ceph versions.

X-rays to light before detection, causing

some information loss, blurring and

readout delays.

Wide focal zone up to 30 mm

Due to patented algorithms, the focal zone is up to 30 mm wide, instead of traditional 4 mm. Your region of interest will always be in focus.

## **Simple Operation**Simply select program (8 Pan or 3 Ceph) and patient size (4 options). All exposure settings will be set automatically. Presets can also be adjusted manually.

**Single sensor for both applications**Get the best quality panoramic and cephalometric images. Just click the sensor to the position where you need it.