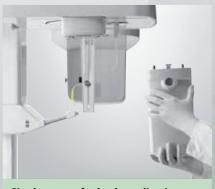

## **Simple Operation**Simply select program (8 Pan or 3 Ceph) and patient size (4 options). All exposure settings will be set automatically. Presets can also be adjusted manually.

**Single sensor for both applications**Get the best quality panoramic and cephalometric images. Just click the sensor to the position where you need it.