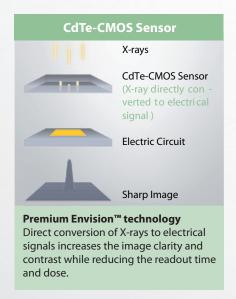

## PREMIUM TECHNOLOGY FOR SUPERB QUALITY

Panoramic Envision<sup>™</sup> is an advanced digital panoramic system with the latest premium CdTe-CMOS sensor technology. It combines extraordinary image quality, sharpness and contrast with advanced diagnostic tools. Due to the special sensor technology, and continuous autofocus function, Panoramic Envision<sup>™</sup> always delivers properly focused images, in both Pan and Pan/Ceph versions.