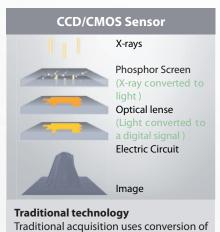

X-rays to light before detection, causing

some information loss, blurring and

readout delays.

Wide focal zone up to 30 mm

Due to patented algorithms, the focal zone is up to 30 mm wide, instead of traditional 4 mm. Your region of interest will always be in focus.