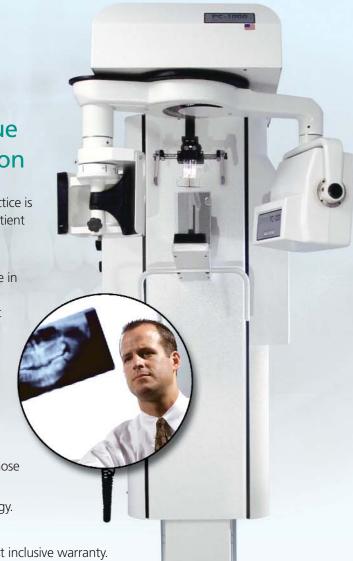

# **PC-1000 Panoramic** X-ray Machine

### Performance, versatility and value make the PC-1000 #1 in the nation

Choosing the panoramic x-ray machine that's right for your practice is an important decision. Key considerations include enhancing patient care, increasing profitability and keeping pace with technology.

The Panoramic PC-1000 is the choice of more dental practitioners than any other panoramic x-ray machine in the nation. It has also received the prestigious Choice Dentaltown Magazine Townie Choice Award for best panoramic x-ray multiple years in a row.

Recognizing that each dental practice is different, and that circumstances can change as your practice grows, Panoramic designed the PC-1000 to provide exceptional quality and value today, as well as far into the future.